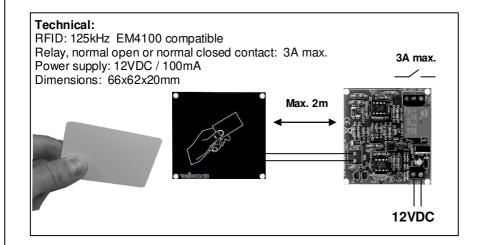

## **Proximity Card Reader**

☑ RFID technology

☑ Store up to 25 tags

☑ Excellent security: 64-bit coded

☑ Unlimited # of tags in low-security mode

☑ Two tags supplied (card-type)

 $\ensuremath{\square}$  Easy addition and removal of tags

 $\ensuremath{\square}$  Output activation: 0.5s to 4min or toggle

☑ Coil can be mounted away from the board for improved security (50cm cable supplied)

25

Applications: Open doors, fences, gates, etc...
Arm/disarm security systems in homes / offices / vehicles etc...
Prevent unauthorised use of equipment, machinery, computer systems etc... Automate cat doors...