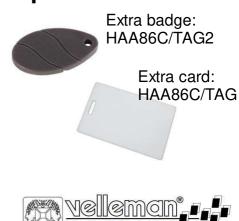

## **Options:**

## **Proximity Card Reader**

☑ RFID technology

☑ Store up to 25 tags

☑ Excellent security: 64-bit coded

☑ Unlimited # of tags in low-security mode

☑ Two tags supplied (card-type)

 $\ensuremath{\square}$  Easy addition and removal of tags