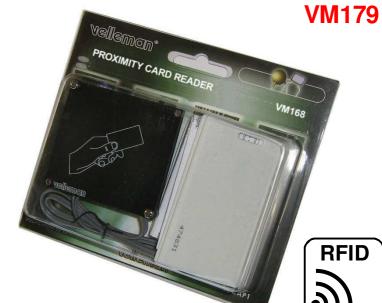

## **Proximity Card Reader**

☑ RFID technology

☑ Store up to 25 tags

☑ Excellent security: 64-bit coded

☑ Unlimited # of tags in low-security mode

☑ Two tags supplied (card-type)

 $\ensuremath{\square}$  Easy addition and removal of tags

 $\ensuremath{\square}$  Output activation: 0.5s to 4min or toggle

☑ Coil can be mounted away from the board for improved security (50cm cable supplied)

25

Applications: Open doors, fences, gates, etc...
Arm/disarm security systems in homes / offices / vehicles etc...
Prevent unauthorised use of equipment, machinery, computer systems etc... Automate cat doors...