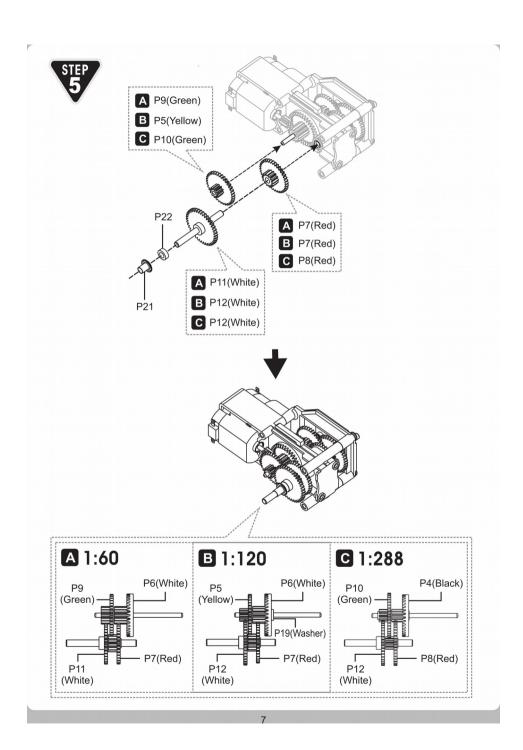

#### **Gear Ratio**

A 1:60

**/200** 

## B 1:120 Gear ratio / 100 RPM output

C 1:288 Gear ratio / 42 RPM output

1:120 gear ratio / 100 RPM output

1:288 gear ratio / 42 RPM output

## **Gear Box Assembly**

## **Gear Box Assembly**

KNS15 User Manual - v. 1 15/03/2017 © Velleman nv