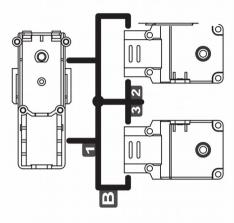

#### **Gear Ratio**

A 1:60

**/200** 

#### **Gear Ratio**

## B 1:120 Gear ratio / 100 RPM output

C 1:288 Gear ratio / 42 RPM output

1:120 gear ratio / 100 RPM output

1:288 gear ratio / 42 RPM output