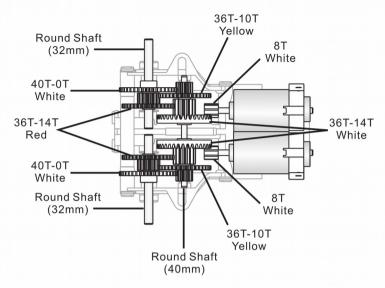

## B 1:120 Gear ratio / 100 RPM output

C 1:288 Gear ratio / 42 RPM output

1:120 gear ratio / 100 RPM output

1:288 gear ratio / 42 RPM output