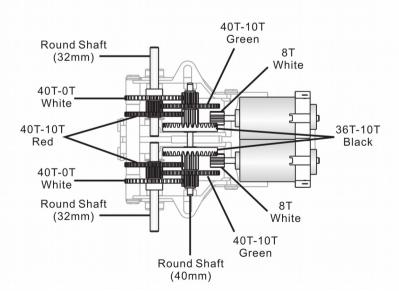

## B 1:120 Gear ratio / 100 RPM output

C 1:288 Gear ratio / 42 RPM output

1:120 gear ratio / 100 RPM output

1:288 gear ratio / 42 RPM output