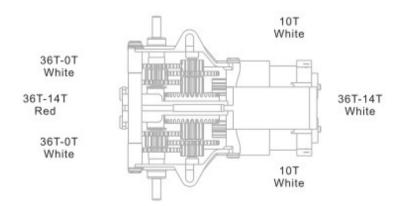

# TWIN-MOTOR GEARBOX KIT

- Two motor and gear sets to have wheels running in different direction.
- · 3 kinds gear ratio and output for your choice.
- · Wheels, tires and all other necessary parts included.
- · Easy to follow instruction manual included.

## **Tools You May Need**



#### **Gear Ratio**

A 1:60

**/200** 



## **USER MANUAL**

## TWIN-MOTOR GEARBOX KIT

- 2 motor and 3 gear sets to have wheels running in different directions
- 3 kinds of gear ratio and output
- wheels, tires and all other necessary parts included

## Tools you may need

- + screwdriver
- pliers
- side cutter

#### **Gear Ratio**

## B 1:120 Gear ratio / 100 RPM output



C 1:288 Gear ratio / 42 RPM output



1:120 gear ratio / 100 RPM output

1:288 gear ratio / 42 RPM output

## **Plastic Part**



## **Gear Box Assembly**



## **Plastic Part**

## **Gear Box Assembly**

KNS15 User Manual - v. 1 15/03/2017 © Velleman nv

#### **Mechanical Parts List**



## **Mechanical Parts List**

KNS15 User Manual – v. 1 15/03/2017 © Velleman nv



KNS15 User Manual - v. 1 15/03/2017 © Velleman nv



User Manual - v. 1 15/03/2017 © Vel