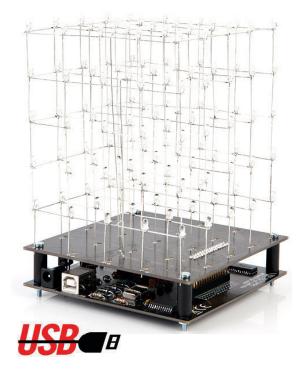

## Component: K8018B / K8018W

**K8018B:** 3D LED CUBE 5 x 5 x 5 (bLue LED) **K8018W:** 3D LED CUBE 5 x 5 x 5 (white LED)

Build your 3D led cube and created unlimited 3D effects. The unit comes standard loaded with effects. Connect to your computer (USB) and create your own! (free software download)

## Features

- LEDs: 5 x 5 x 5 = 125 LEDs
- user programmable via USB (creation of animation/scenes)
- large amount of user programmable frames
- frames are separately dimmable
- 4 transition speeds
- available frames: 3200
- 5 levels LED dimming available
- no coding skills required
- software analog to MK193 (3x3x3).