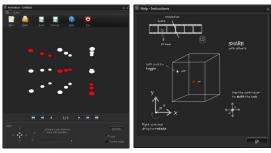

## Component: K8018B / K8018W

**K8018B:** 3D LED CUBE 5 x 5 x 5 (bLue LED) **K8018W:** 3D LED CUBE 5 x 5 x 5 (white LED)

Build your 3D led cube and created unlimited 3D effects. The unit comes standard loaded with effects. Connect to your computer (USB) and create your own! (free software download)

## Features

- LEDs: 5 x 5 x 5 = 125 LEDs
- user programmable via USB (creation of animation/scenes)
- large amount of user programmable frames
- frames are separately dimmable
- 4 transition speeds
- available frames: 3200
- 5 levels LED dimming available
- no coding skills required
- software analog to MK193 (3x3x3).