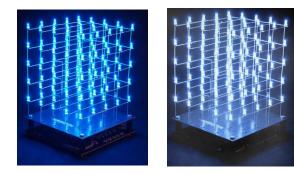

## Component: K8018B / K8018W

**K8018B:** 3D LED CUBE 5 x 5 x 5 (bLue LED) **K8018W:** 3D LED CUBE 5 x 5 x 5 (white LED)

Build your 3D led cube and created unlimited 3D effects. The unit comes standard loaded with effects. Connect to your computer (USB) and create your own! (free software download)

## Features

- LEDs: 5 x 5 x 5 = 125 LEDs
- user programmable via USB (creation of animation/scenes)
- large amount of user programmable frames
- frames are separately dimmable
- 4 transition speeds
- available frames: 3200
- 5 levels LED dimming available
- no coding skills required
- software analog to MK193 (3x3x3).