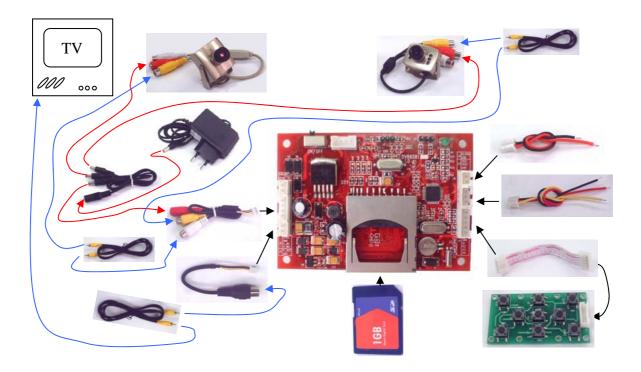

## Set up of the EV Kit – the following diagram is for full function setup.

Note: Red Line is for power path and blue line for video.