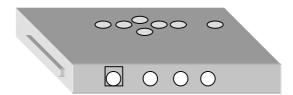

## **Cabinet Design**

Idea 1: using the module without any change

Idea 2: change the key board location and arrangement

Idea 3: put the module up side down and make another PCB for key switch

Idea 4. Add a IR remote control unit to the cabinet and reduce the no. of keys