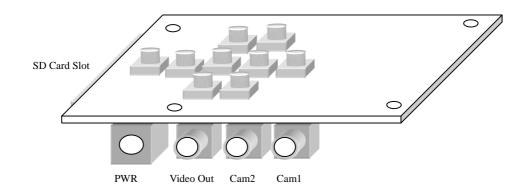

## **Module Description**

- 1. the module is measured as 50x92.5mm, with 4 mounting holes of 3mm diameter.
- 2. the module has tact switches on one side and all connectors on the other side.
- 3. no. of keys can be designed by customer, from 7 to 9
- 4. tact switches on the PCB can be deleted and re-arranged on the separate PCB, there is the connector reserved for this purpose.