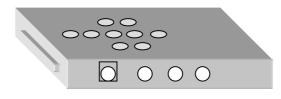

## **Cabinet Design**

Idea 1: using the module without any change

Idea 2: change the key board location and arrangement

Idea 3: put the module up side down and make another PCB for key switch

Idea 4. Add a IR remote control unit to the cabinet and reduce the no. of keys