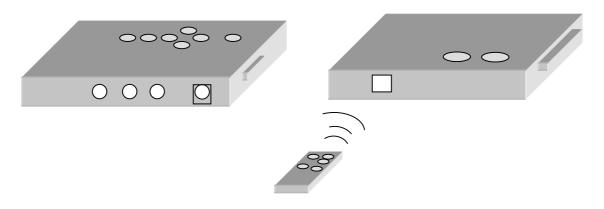

## **Cabinet Design**

Idea 1: using the module without any change

Idea 2: change the key board location and arrangement

Idea 3: put the module up side down and make another PCB for key switch

Idea 4. Add a IR remote control unit to the cabinet and reduce the no. of keys