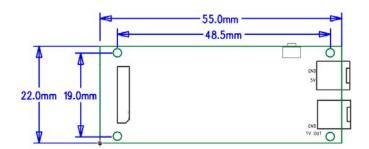

## **Mechanical Dimension**

| Board Size        | 22 x 55mm                    |
|-------------------|------------------------------|
| Display Connector | 2pin, 2mm pitch              |
| Video Out         | NTSC / PAL (factory setting) |
| Power Connector   | 2pin, 2mm pitch              |
| Sensor Connector  | 6pin, 2mm pitch              |
| Operation Voltage | 3.7 ~ 5VDC                   |
| Operation Current | 150mA typ.                   |