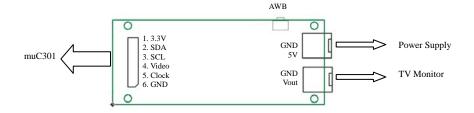

nterface. It provides TV interface to connect TV set.

## **Key Features**

- √ Small size 22x55mm
- ✓ Interface to muC30x series
- ✓ Auto White Balance
- ✓ Real time Video output
- ✓ Plug and play
- ✓ Support NTSC or PAL Display
- ✓ Image display in center of monitor
- ✓ Latency <0.1sec
- √ 5VDC operate





| Board Size        | 22 x 55mm                    |
|-------------------|------------------------------|
| Display Connector | 2pin, 2mm pitch              |
| Video Out         | NTSC / PAL (factory setting) |
| Power Connector   | 2pin, 2mm pitch              |
| Sensor Connector  | 6pin, 2mm pitch              |
| Operation Voltage | 3.7 ~ 5VDC                   |
| Operation Current | 150mA typ.                   |

## **Mechanical Dimension**



## Connector and Pin Assignment



Page 1 of 1 Rev 1.1