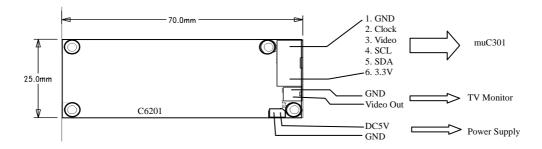

# Connector and Pin Assignment

Page 1 of 1

## General

This module has been designed to interface the micro camera muC301, which has analog video signal interface. It provides TV interface to connect TV set.