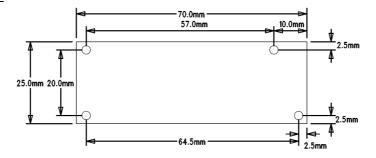

## Mechanical Dimension

### **Module Specifications**

| Board Size        | 25 x 70mm                    |
|-------------------|------------------------------|
| Display Connector | 2pin, 1.25mm pitch           |
| Video Out         | NTSC / PAL (factory setting) |
| Power Connector   | 2pin, 2mm pitch              |
| Sensor Connector  | 6pin, 2mm pitch              |
| Operation Voltage | 5VDC                         |
| Operation Current | 120mA typ.                   |