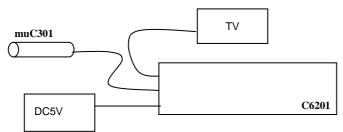

## System Block Diagram

## General

This module has been designed to interface the micro camera muC301, which has analog video signal interface. It provides TV interface to connect TV set.